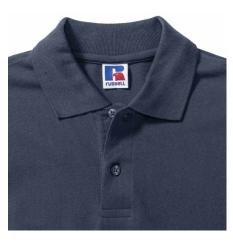

#### Specification

RUSSELL Men's CLASSIC POLYCOTTON POLO made from a single double yarn that produces fine and strong pike material. Classic stitching on the side, collar and shoulder reinforcements, double stitch along the shoulders, bottom and around the armpits, extra stitches around the shoulder pads , two button-down buttons, a spare dark L button