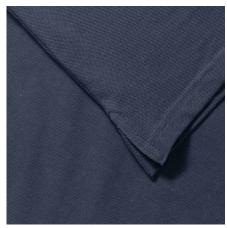

#### Specification

RUSSELL Men's CLASSIC POLYCOTTON POLO made from a single double yarn that produces fine and strong pike material. Classic stitching on the side, collar and shoulder reinforcements, double stitch along the shoulders, bottom and around the armpits, extra stitches around the shoulder pads , two button-down buttons, a spare dark L button