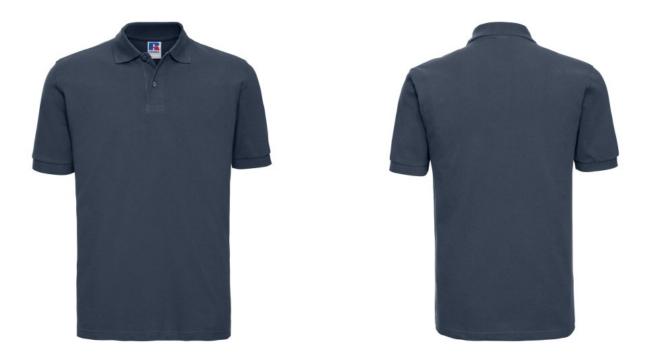

## **RUSSELL MEN'S CLASSIC POLYCOTTON POLO**

#### Specification

RUSSELL Men's CLASSIC POLYCOTTON POLO made from a single double yarn that produces fine and strong pike material. Classic stitching on the side, collar and shoulder reinforcements, double stitch along the shoulders, bottom and around the armpits, extra stitches around the shoulder pads , two button-down buttons, a spare dark L button